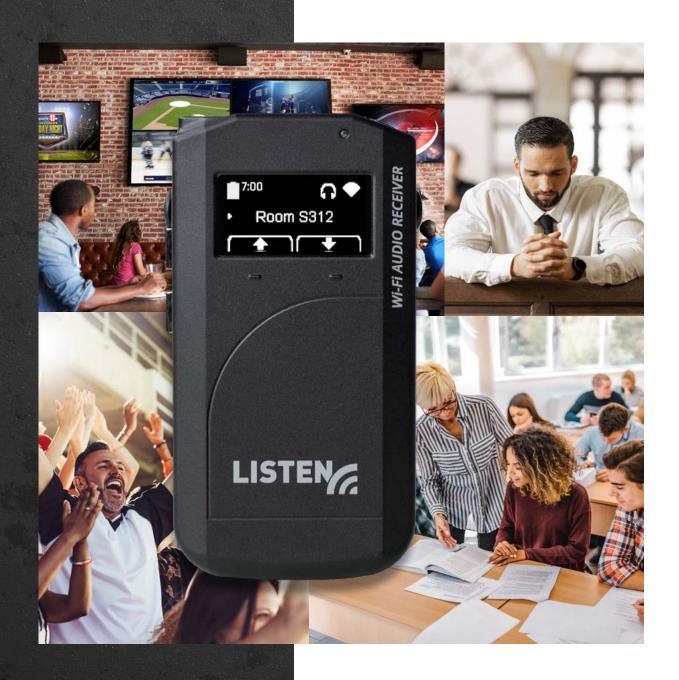

#### **EMPOWERING ASSISTIVE AND PERSONAL LISTENING**

For an estimated 466 million people worldwide with hearing loss, traditional sound systems are not enough. ListenWIFI offers the perfect solution for streaming audio over Wi-Fi, catering to assistive listening, language interpretation, and personal listening needs all within one system, allowing guests to choose to use their smartphone or borrow the ListenWIFI Audio Receiver.

## LISTENWIFI IS VERSATILE FOR MULTIPLE ENVIRONMENTS

Classrooms • Lecture Halls • Boardrooms • Multipurpose Spaces Houses of Worship • Stadiums • Arenas • TV Audio • And More

## **LET YOUR GUESTS CHOOSE**

Between a Wi-Fi Audio Receiver or mobile app for BYOD.

Users can access audio through two options: a venue-provided LWR-1050 receiver or their own smartphone using the free, customizable ListenWIFI app.