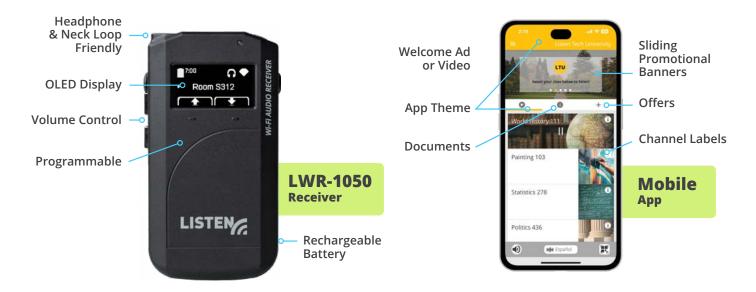

## **LET YOUR GUESTS CHOOSE**

Between a Wi-Fi Audio Receiver or mobile app for BYOD.

Users can access audio through two options: a venue-provided LWR-1050 receiver or their own smartphone using the free, customizable ListenWIFI app.

Planning to stream multiple languages? Both the Wi-Fi Audio Receiver and mobile app can be effortlessly programmed to access an available language of your choice.

### 2 Add receivers

Give your guests a choice by providing receivers.

LWR-1050 Wi-Fi Audio Receiver