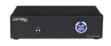

## **BEACON FOR SEAMLESS CONNECTIVITY**

The LA-490 beacon plays a vital role in ensuring a seamless experience for end-users.

The beacon tells the receivers what channel to connect to by auto-triggering the LWR-1050 receivers and users' smartphones when they are within a specific range of the unit. Simply install a beacon in each room or space to ensure your guests receive an automated audio experience. The beacon provides different modes of operation, including Bluetooth® and infrared, which are selected based on coverage requirements, device compatibility, and security needs. Power is supplied through a micro USB port, or it can be cable-free using two AA batteries.

#### **Add beacons**

Provide a seamless experience by adding beacons to automatically trigger audio for your guests.

LA-490 Bluetooth/IR Beacon