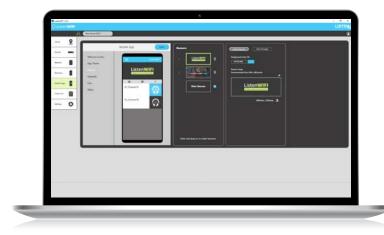

## LISTENWIFI MANAGER SOFTWARE

For easy management and customization.

The new ListenWIFI Manager software for Windows® makes managing and programming the ListenWIFI system easy, all in one convenient place.

## The software enables venues to:

- Manage channel names and settings.
- Create receiver profiles.
- Easily track inventory.
- Customize the mobile app.
- Hide and password-protect audio channels.
- · Configure beacon triggering.
- Generate QR codes that smartphone users can scan to access audio.