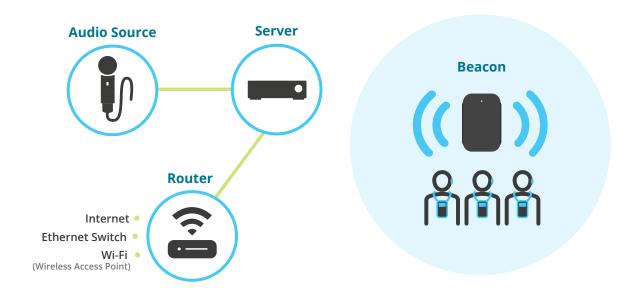

## **HOW LISTENWIFI WORKS**

A ListenWIFI system streams audio over your local area network to a dedicated receiver or bring-your-own-device (BYOD) smartphone via the free ListenWIFI mobile app.

#### **Audio Source**

Connect audio source to a ListenWIFI server

#### Server

Connect sever to local area network to transmit audio over Wi-Fi

## Receiver or Smartphone

Access audio on a receiver or a smartphone via the ListenWIFI app

#### Listener

The user listens to the audio via headphones or a neck loop

Add beacons to your system to seamlessly provide the right audio at the right time and place for your guests by automatically triggering receivers and smartphones to connect to a channel.

## **BEACON FOR SEAMLESS CONNECTIVITY**

The LA-490 beacon plays a vital role in ensuring a seamless experience for end-users.

The beacon tells the receivers what channel to connect to by auto-triggering the LWR-1050 receivers and users' smartphones when they are within a specific range of the unit. Simply install a beacon in each room or space to ensure your guests receive an automated audio experience. The beacon provides different modes of operation, including Bluetooth® and infrared, which are selected based on coverage requirements, device compatibility, and security needs. Power is supplied through a micro USB port, or it can be cable-free using two AA batteries.