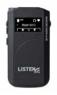

## **LET YOUR GUESTS CHOOSE**

Between a Wi-Fi Audio Receiver or mobile app for BYOD.

Users can access audio through two options: a venue-provided LWR-1050 receiver or their own smartphone using the free, customizable ListenWIFI app.

### 2 Add receivers

Give your guests a choice by providing receivers.

LWR-1050 Wi-Fi Audio Receiver