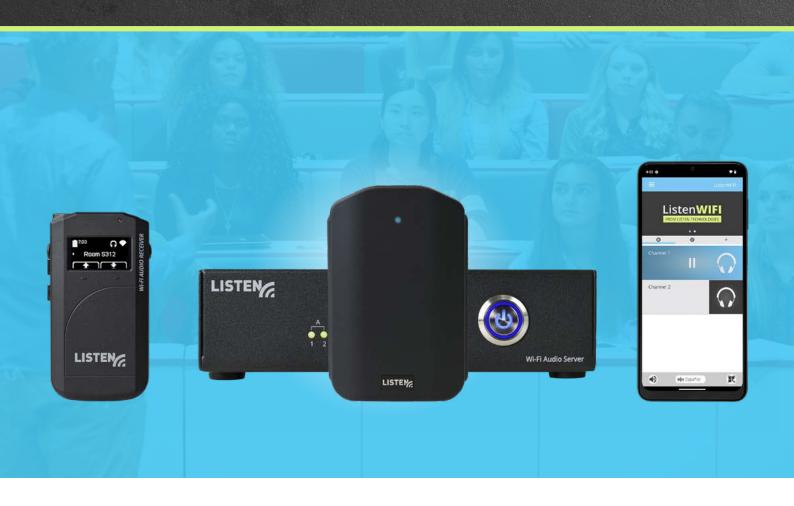

## **HOW LISTENWIFI WORKS**

A ListenWIFI system streams audio over your local area network to a dedicated receiver or bring-your-own-device (BYOD) smartphone via the free ListenWIFI mobile app.

#### **Audio Source**

Connect audio source to a ListenWIFI server

#### Server

Connect sever to local area network to transmit audio over Wi-Fi

## Receiver or Smartphone

Access audio on a receiver or a smartphone via the ListenWIFI app

#### Listener

The user listens to the audio via headphones or a neck loop

Add beacons to your system to seamlessly provide the right audio at the right time and place for your guests by automatically triggering receivers and smartphones to connect to a channel.

## THE LISTENWIFI SERVER: YOUR CENTRAL HUB

At the heart of the ListenWIFI system is the Server. Available in 2, 4, 8, and 16-channel versions.

Servers are stackable to accomodate even more users and channels!

## **LET YOUR GUESTS CHOOSE**

Between a Wi-Fi Audio Receiver or mobile app for BYOD.

Users can access audio through two options: a venue-provided LWR-1050 receiver or their own smartphone using the free, customizable ListenWIFI app.