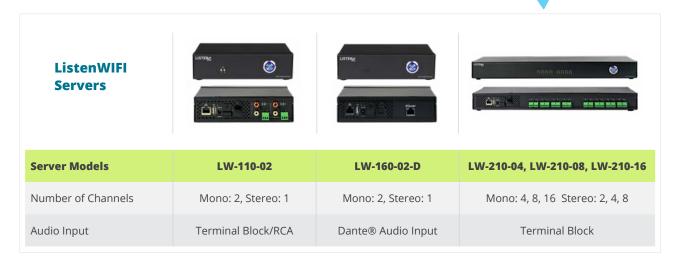

## THE LISTENWIFI SERVER: YOUR CENTRAL HUB

At the heart of the ListenWIFI system is the Server. Available in 2, 4, 8, and 16-channel versions.

Servers are stackable to accomodate even more users and channels!

Each server supports up to 500 dedicated receivers and BYOD users simultaneously, and has emergency override capability, allowing venues to deliver public announcements or emergency notifications.

## 1 Pick your server

Consider how many channels you need and how many simultaneous users you expect. Servers can be stacked to accommodate more audio channels and users.

LW-110-02 2 Channel Wi-Fi Audio Server

LW-160-02 2 Channel Wi-Fi Audio Server (Dante)

0000 0000 😂

**LW-210-04** 4 Channel Wi-Fi Audio Server **LW-210-08** 8 Channel Wi-Fi Audio Server

**LW-210-16** 16 Channel Wi-Fi Audio Server