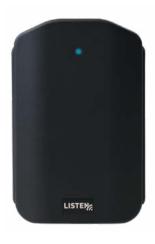

## **LET YOUR GUESTS CHOOSE**

Between a Wi-Fi Audio Receiver or mobile app for BYOD.

Users can access audio through two options: a venue-provided LWR-1050 receiver or their own smartphone using the free, customizable ListenWIFI app.